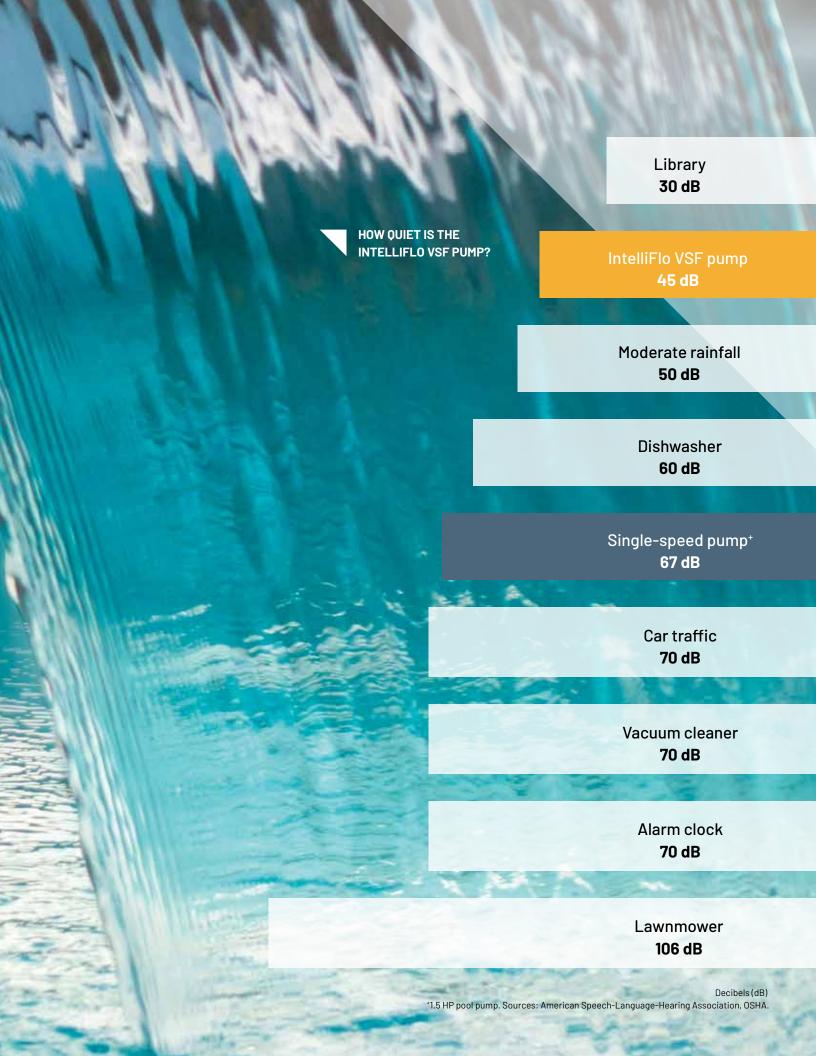

#### The quietest pump on the planet

When operating at low speed, it's so quiet you might not even know it's operating.