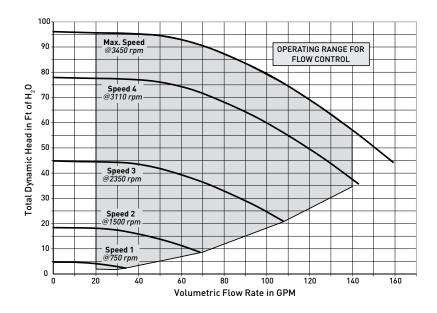

#### **PERFORMANCE CURVES**

The IntelliFlo VSF Variable Speed and Flow Pump has earned the Eco Select® brand distinction as one of the greenest and most efficient choices from Pentair.