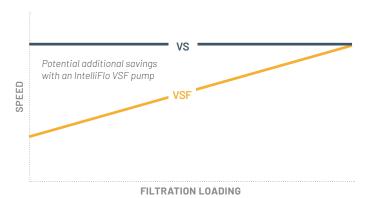

#### **ENERGY SAVINGS WITH FLOW CONTROL**

Traditional variable speed pumps are set to run faster than needed early in the filtration cycle to compensate for flow reduction later as debris accumulates in the filter. The IntelliFlo VSF pump adjusts flow throughout the cycle to minimize energy use.

#### Variable Speed:

RPM set high to maintain minimum flow

#### Variable Speed and Flow:

Increases speed as needed to maintain preset flow