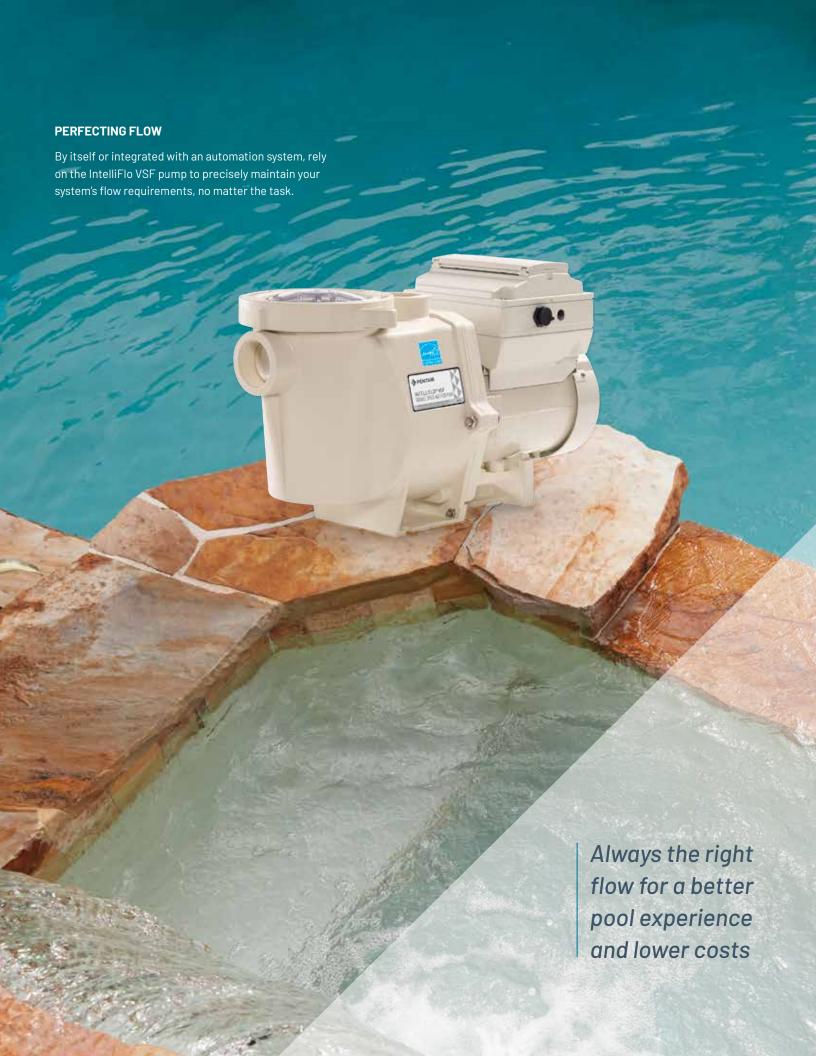

## GOOD THINGS HAPPEN WHEN YOU **GO WITH THE FLOW**.

The world's first Variable Speed and Flow Pump that delivers the highest available efficiency and peak performance.

The IntelliFlo® VSF Pump is the first to adjust to changes in flow conditions to maintain its preprogrammed flow rate to run optimally throughout the entire filtration cycle. It's like having cruise control for your pump.

#### **ADJUSTS TO YOUR POOL'S UNIQUE NEEDS**

Every pool design is different, and conditions change, such as when filters accumulate debris over time. Other variable speed pumps require guesswork to set, and they don't adjust for flow changes. But, the IntelliFlo® VSF Pump does and always delivers just the right flow.

#### **SET IT AND FORGET IT**

Just set the desired flow rate and the IntelliFlo VSF pump will adjust as needed to maintain it. It's that simple. There's no more guesswork. Kick back and enjoy your pool while the IntelliFlo VSF pump supplies the precisely set flow for peak equipment performance.