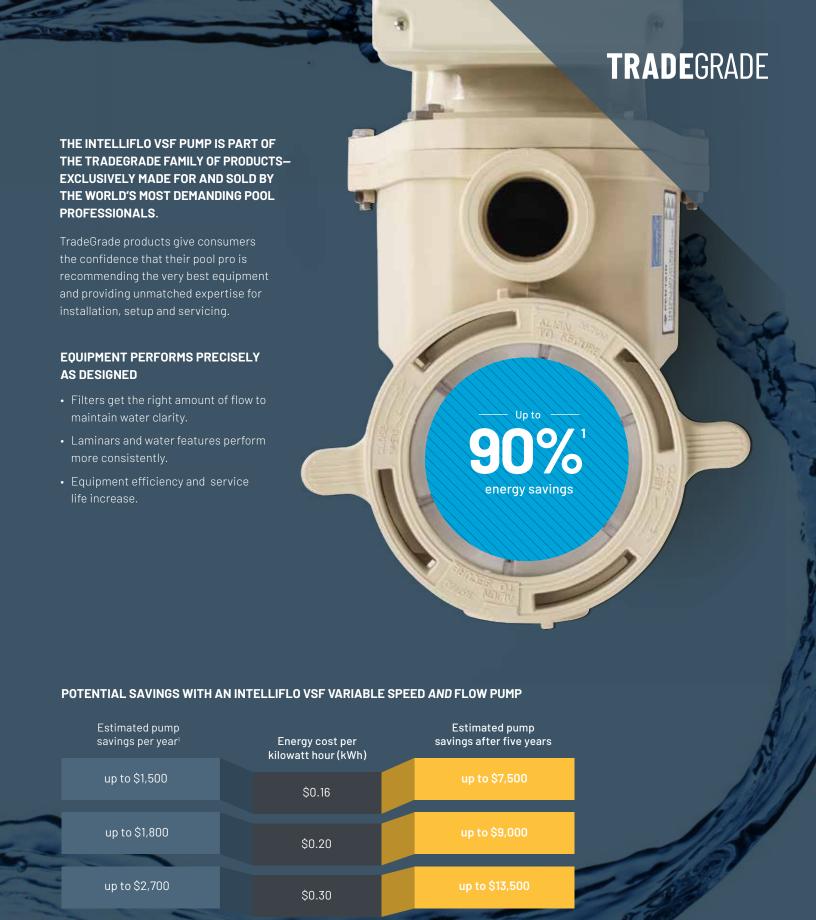

#### **TRADE**GRADE

The TradeGrade family of products is exclusively made for and sold by the world's most demanding pool professionals.

ENERGY STAR® Certified IntelliFlo VSF pumps from Pentair meet strict energy-efficiency criteria set by the U.S. Environmental Protection Agency and the U.S. Department of Energy. These pumps save money, reduce energy use and protect the environment.

#### **UP TO 90%¹ ENERGY SAVINGS**

Since the IntelliFlo VSF pump is ultra energy efficient, you can experience increased energy savings, up to 90%, when compared to conventional single- or two-speed pumps.

Savings based on variable speed pump compared to a single-speed pump running 12 hours per day at an average of \$0.16 per kWh in a 20,000 gallon pool. Actual savings may vary based on local utility rates, pool size, pump run time, pump horsepower, pump rpm, plumbing size and length, pump model, service factor and other hydraulic factors.