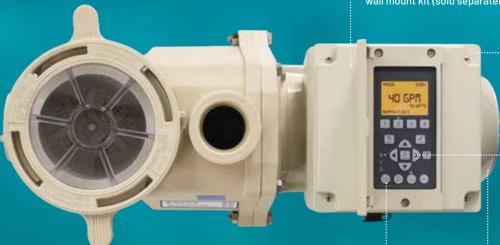

Rotatable keypad with optional wall mount kit (sold separately)

Top-mounted field wiring compartment is easier to access and connect

Eight programmable speed or flow settings and built-in timer

Menus are easier than ever to use

Totally enclosed fan-cooled design for quiet operation and long life